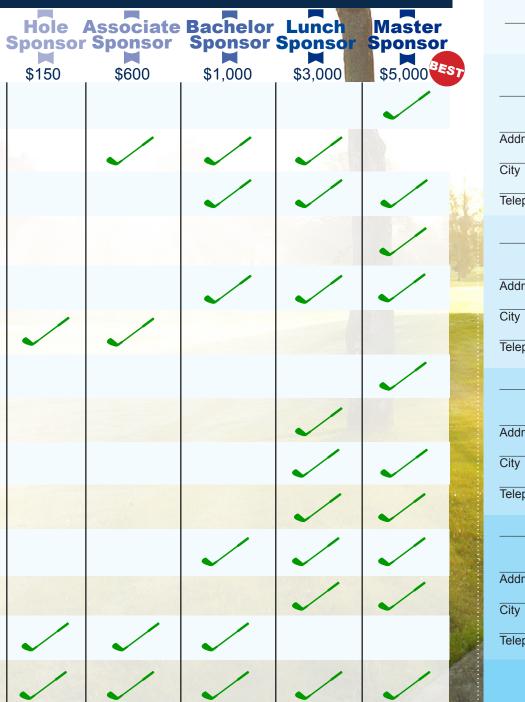

#### SPONSOR NAME

**Master Sponsor**—\$5,000 (Please complete the information on the reverse side of this card for your complimentary golf team.)

Lunch Sponsor—\$3,000 (Please complete the information on the reverse side of this card for your complimentary golf team.)

**Bachelor Sponsor**—\$1,000 (Please complete the information on the reverse side of this card for your complimentary golf team.)

**Associate Sponsor**—\$600 (Please complete the information on the reverse side of this card for your complimentary golf team.)

**Hole Sponsor**—\$150

# WHAT YOU GET

Two complimentary golf foursomes with mulligan packages

One complimentary golf foursome with mulligan packages

Preferred tee time

Name/logo on all event brochures/ advertisements

Name/logo on all media publicity

Name in media publicity

Name/logo on all team photos

Name/logo throughout lunch area

Announcement opportunity during lunch

Display table for business promotion

Putting green sponsor

Logo on sponsor banner recognition

Sponsor banner recognition

Hole sponsor